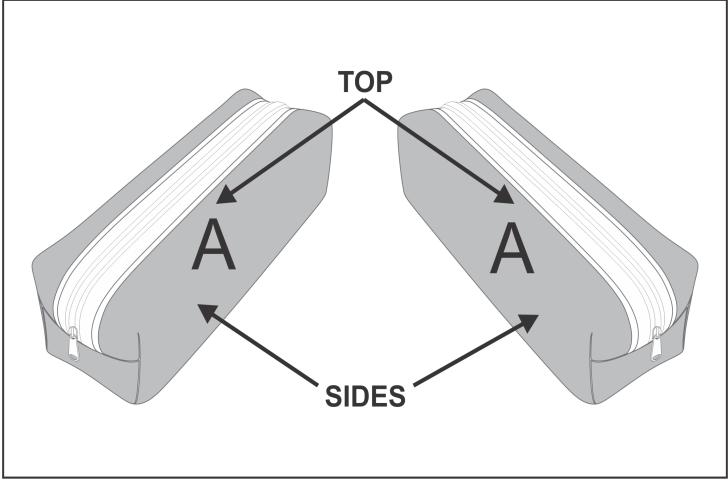

## **Branding Options:**

| Position | Branding Method (Branding Code) | No. of Colours | Dimension               |
|----------|---------------------------------|----------------|-------------------------|
| A        | Custom Sublimation A (CPSUB-A)  | Full Colour    | 289mm wide x 260mm high |